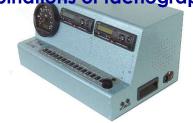

Part No. 6041-01 € 2,730.00 (optional with software € 2,889.00)

Multi-Training-Case 6041 with E-Speedo, DTCO1381 and SE5000.

Part No. 6041-03 € 3,870.00 (optional with software € 4,029.00)

Speedometer

Multi-Training-Case 6041 with E-Speedo, DTCO1381, SE5000 and EFAS.

Part No. 6041-05 € 4,700.00 (optional with software € 4,829.00)

Multi-Training-Case 6041 with KTCO1318, SE5000 and MTCO1324

Tachograph

Part No. 6041-06 € 5,200.00 (optional with software € 5,359.00)

Multi-Training-Case 6041 with KTCO1318, DTCO1381, SE5000, EFAS and MTCO1324.