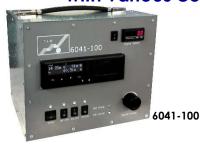

## **Digitaler Tachograph**

Prices from Basic- to Multi-Training-Case 6041 each with software option, with various combinations of tachograph types of your choice.

Basic-Training-Case 6041-100 with DTCO1381 and additional digital display of the driven speed. Switches for system, ignition and light.