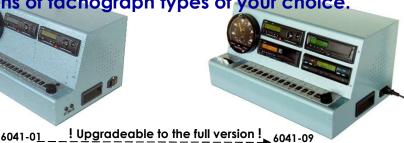

Part No. 6041-01 € 2,730.00 (optional with software € 2,889.00)

Multi-Training-Case 6041 with E-Speedo, DTCO1381 and SE5000.

Part No. 6041-03 € 3,870.00 (optional with software € 4,029.00)

Speedometer

Multi-Training-Case 6041 with E-Speedo, DTCO1381, SE5000 and EFAS.

Part No. 6041-08 € 6,130.00 (optional with software € 6,289.00)

Multi-Training-Case 6041 with KTCO1318, 2 DTCO1381 and 2 SE5000 having different firmware levels.

Part No. 6041-09 € 6,598.00 (optional with software €6,757.00)

NB: all Multi-Training-Cases are upgradeable to the full version or retrofit, also later – further combinations are possible too. The Multi-Training-Cases are also available equipped with real tachograph using real cards. All prices are net ex work and without VAT.